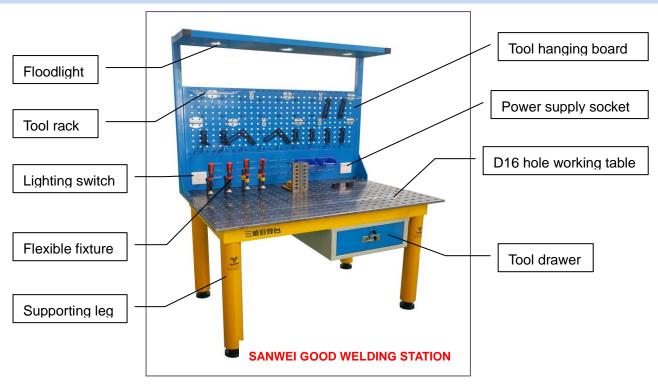

# SANWEI GOOD WELDING STATION INTRODUCTIN

#### SANWEI GOOD WELDING STATION®

#### - Multi Function Welding Table , Where there is welding, there is her!

**Good Welding Station**, a new type of advanced flexible process equipment, with welding and assembly and inspection, has the same interchangeability characteristics of 3D flexible combined welding fixture, The operation is simple, easy to use , And to win the opportunity to market quickly ,Compared with the ordinary plate welding platform can improve the working efficiency of 30%-50%, save 15% of raw materials, save money by 20%.

#### **Technical parameter specification**

- 1. Good welding platform belongs to the D16 hole series of two-dimensional platform.
- 2. Material
  - ① Gray cast iron ② Low alloy steel (Q345B) ③ Stainless steel(SUS304)
- 3. Manufacturing precision

# Advanced Equipment Flexible Welding Fixture - PROVIDER

1 Table surface mesh line specifications: $50x50\pm0.05$  mm; table two adjacent edge X, Y direction of each millimeter scale line.

- (2) The pore size and precision:  $\phi$  16.08 $\pm$ 0.02mm
- ③ hole spacing:50±0.02mm ④ Plane degree:0.1mm/m<sup>2</sup> ⑤ Verticality:0.1mm/200mm
- @ Parallel degree: 0.1mm/1000mm @ @ Surface finish of platform: 1.6  $\mu m$
- ⑧ Parallelism and perpendicularity (adjacent two sides):0.1/1000mm
- 9 Platform bearing: Supporting leg type: 1.2T/m<sup>2</sup>

## 5. General specification size

- ① 1500X800(Product code:SW-H1500)
- 6. Other function instructions

Single straight hook

Fixture accessories

Power supply socket

Circular hook

Double straight hook

Six bar hook

② 1200X800(Product code:SW-H1200)

Working lamp

Single straight hook

Six angle wrench frame

Tool drawer

Hook pliers