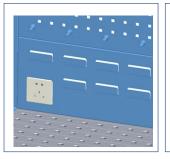

## 5. General specification size

- ① 1500X800(Product code:SW-H1500)
- 6. Other function instructions

Single straight hook

Fixture accessories

Power supply socket

Circular hook

Double straight hook

Six bar hook

② 1200X800(Product code:SW-H1200)

Working lamp

Single straight hook

Six angle wrench frame

Tool drawer

Hook pliers